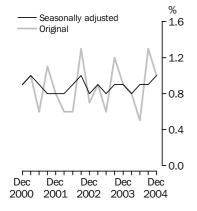

#### **WPI-Quarterly changes**

Total hourly rates of pay excluding bonuses

### TOTAL HOURLY RATES OF PAY EXCLUDING BONUSES

QUARTERLY CHANGES (SEP QTR 2004 TO DEC QTR 2004)

- The index for all employee jobs in Australia increased by 1.0%, seasonally adjusted.
- The increases in the indexes (in original terms) at the industry level ranged from 0.6% for Manufacturing and Property and business services to 1.6% for Government administration and defence.
- The increases in the indexes (in original terms) at the occupation level ranged from 0.9% for Managers and administrators, Associate professionals and Intermediate production and transport workers to 1.5% for Labourers and related workers.

### ANNUAL CHANGES (DEC QTR 2003 TO DEC QTR 2004)

- The seasonally adjusted increase through the year to December 2004 for all employee jobs in Australia was 3.6% (in trend terms, 3.5%).
- Increases in the original indexes through the year to December 2004 at the industry level ranged from 2.7% for Accommodation, cafes and restaurants to 5.5% for Construction, compared with 3.6% for all industries.