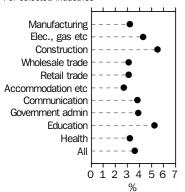

### WPI-Annual change: original

Total hourly rates of pay excluding bonuses For selected industries

### TOTAL HOURLY RATES OF PAY EXCLUDING BONUSES

QUARTERLY CHANGES (SEP QTR 2004 TO DEC QTR 2004)

- The index for all employee jobs in Australia increased by 1.0%, seasonally adjusted.
- The increases in the indexes (in original terms) at the industry level ranged from 0.6% for Manufacturing and Property and business services to 1.6% for Government administration and defence.
- The increases in the indexes (in original terms) at the occupation level ranged from 0.9% for Managers and administrators, Associate professionals and Intermediate production and transport workers to 1.5% for Labourers and related workers.

### ANNUAL CHANGES (DEC QTR 2003 TO DEC QTR 2004)

- The seasonally adjusted increase through the year to December 2004 for all employee jobs in Australia was 3.6% (in trend terms, 3.5%).
- Increases in the original indexes through the year to December 2004 at the industry level ranged from 2.7% for Accommodation, cafes and restaurants to 5.5% for Construction, compared with 3.6% for all industries.

#### CONSTRUCTION INDUSTRY

The recent growth in the Construction industry index has continued this quarter with a through the year movement of 5.5%. The index represents only those jobs undertaken by wage and salary employees of selected employers. Subcontractors not paid through an employer's payroll systems are outside the scope of the WPI and so changes in subcontractor prices are not reflected in the Construction industry index.